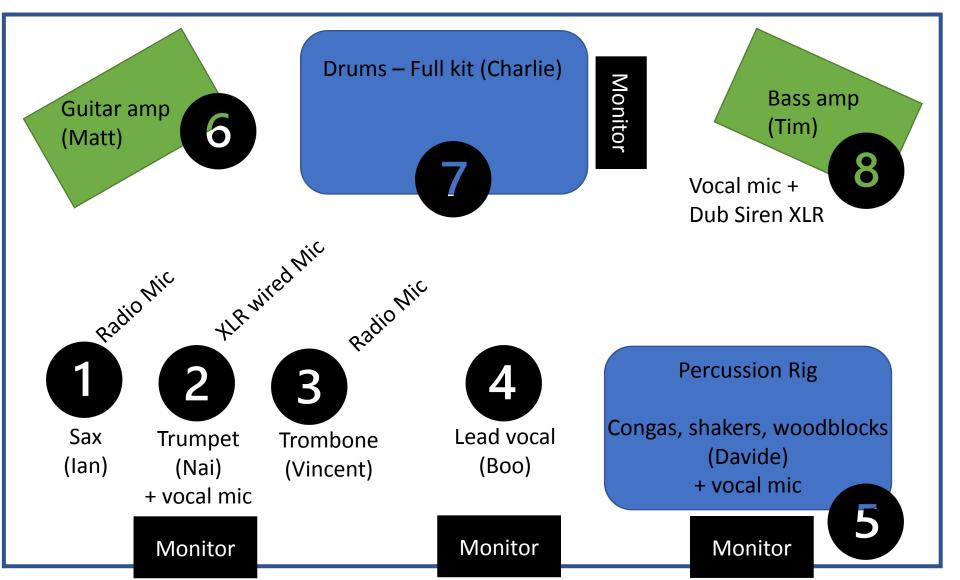

## Malavita! Tech spec 2022 – stage plan

We will bring as a minimum:

- Sax radio mic
- Trombone radio mic
- Trumpet XLR wired mic
- Drum breakables

Please provide as a minimum:

- Kick drum mic
- 4x vocal mics
- Dub siren XLR feed
- At least enough channels for horns, kick and vocals

# Malavita! Tech spec 2022 – stage plan

| Ch. |                               | Position |
|-----|-------------------------------|----------|
| 1   | Kick                          | USC      |
| 2   | Snare                         | USC      |
| 3   | нн                            | USC      |
| 4   | Floor tom                     | USC      |
| 5   | Rack tom 3                    | USC      |
| 6   | Rack tom 2                    | USC      |
| 7   | Rack tom 1                    | USC      |
| 8   | Overhead 1                    | USC      |
| 9   | Overhead 2                    | USC      |
| 10  | Congas                        | DSL      |
| 11  | Wood blocks/shakers           | DSL      |
| 12  | Bass – (DI)                   | USL      |
| 13  | Guitar                        | USR      |
| 14  | Sax (radio mic)               | DSR      |
| 15  | Trumpet (wired mic + phantom) | DSR      |
| 16  | Trombone (radio mic)          | DSR      |
| 17  | Dub siren XLR                 | USL      |
| 18  | Lead vocals (Boo)             | USC      |
| 19  | Backing vocals (Nai)          | DSR      |
| 20  | Backing vocals (Tim)          | USL      |
| 21  | Backing vocals (Davide)       | DSL      |

### **Typical preferred monitor mix**

| Monitor               | Typical mix                  | Position |
|-----------------------|------------------------------|----------|
| Drums                 | Everything but drums         | USC      |
| Lead vocals           | Lead vocals, Nai BVs, guitar | USC      |
| DSR (Horns)           | Lead vocals, bass            | USC      |
| DSL (Perc and<br>Bass | Everything, inc. Dub Siren   | USC      |

#### Our Back Line (if we are providing it)

Full drum kit
Ampeg bass amp with DI out
Guitar amp with Line out only

Tim 07734 308 598 Boo 07515 280 161